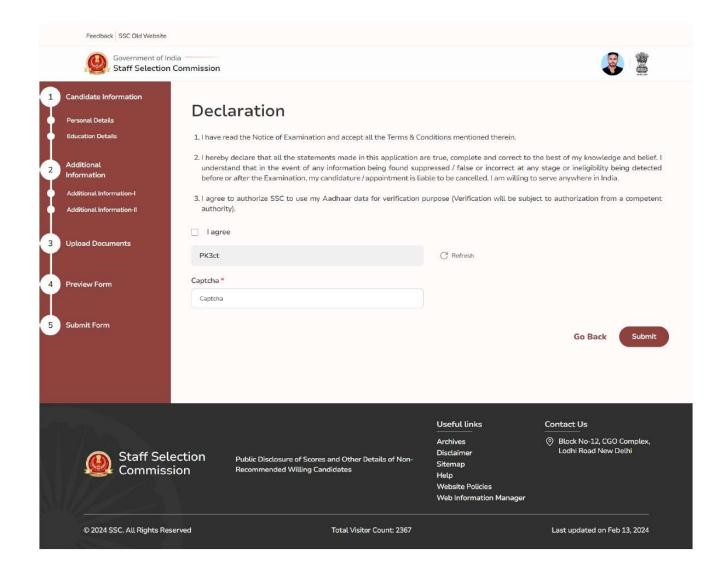

| Ø Edit |   |
| 24. Preference of Examination Centres: 24.1. Preference 1:                                                                                                  |        |   |
| 24.2. Preference 2:                                                                                                                                         |        |   |
| 24.3. Preference 3:                                                                                                                                         |        |   |
| 25. Medium for Computer Based Examination (CBE):                                                                                                            |        |   |



### 5. Submit Form: