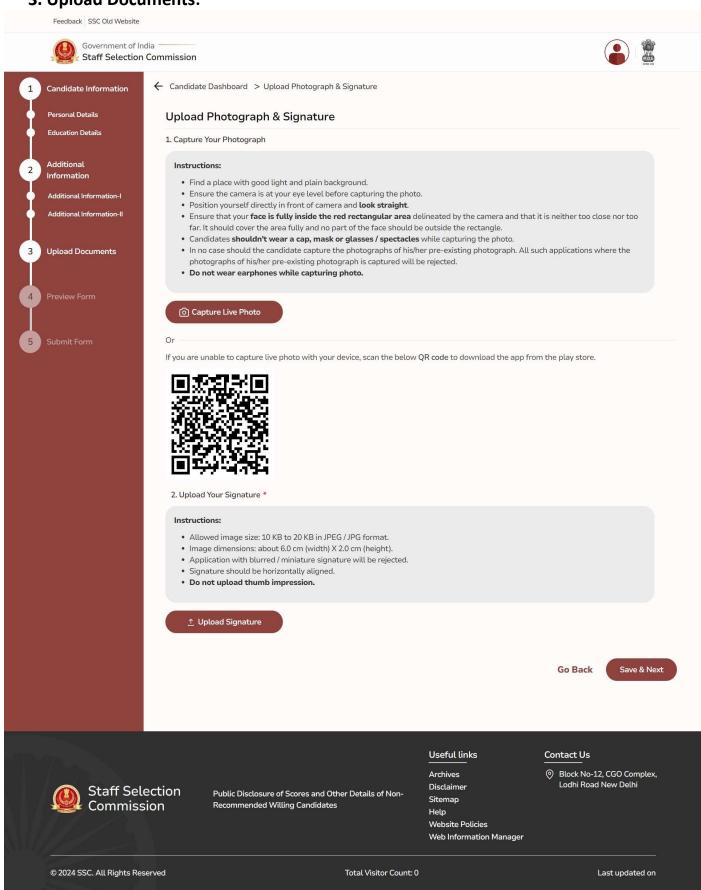

# 1. Candidate Information: Personal Details:



### **Educational Details:**



# 2. Additional Information: Additional Information I:



## **Additional Information II:**



## 3. Upload Documents:



### 4. Preview Form



| 14. Matriculation (10th Class) Roll No.:             |        |
|------------------------------------------------------|--------|
| 15.1. Permanent Address:                             |        |
| 15.2 State:                                          |        |
| 15.3 District:                                       |        |
| 15.4 Pin Code:                                       |        |
| 451 Communications Address                           |        |
| 16.1. Correspondence Address:                        |        |
| 16.2. State:                                         |        |
| 16.3 District:                                       |        |
| 16.4 Pin Code:                                       |        |
| 17. Email: