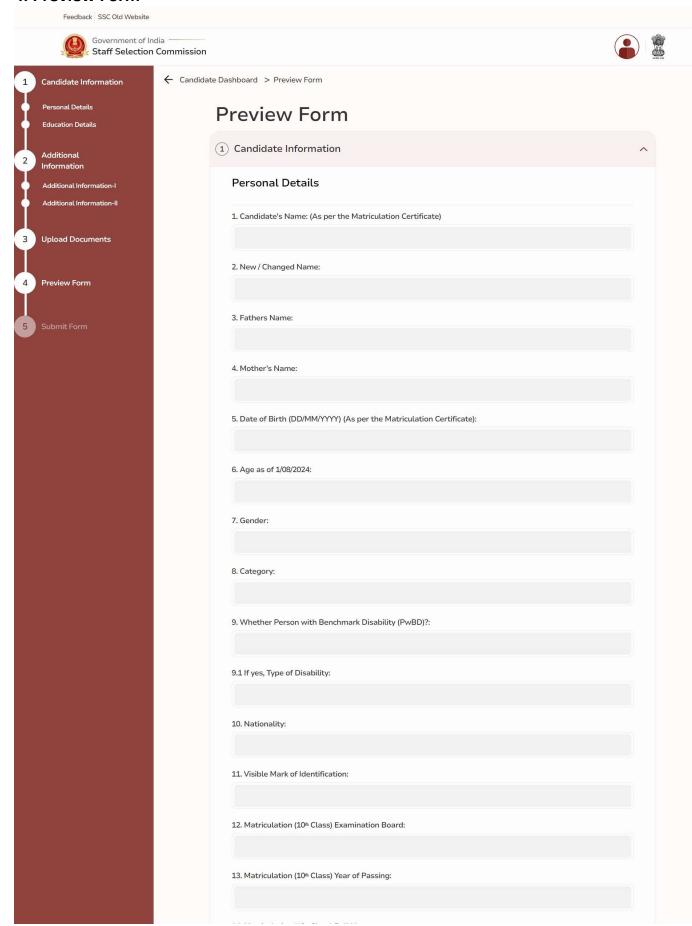

### 4. Preview Form

| 14. Matriculation (10th Class) Roll No.:             |        |
|------------------------------------------------------|--------|
| 15.1. Permanent Address:                             |        |
| 15.2 State:                                          |        |
| 15.3 District:                                       |        |
| 15.4 Pin Code:                                       |        |
| 451 Communications Address                           |        |
| 16.1. Correspondence Address:                        |        |
| 16.2. State:                                         |        |
| 16.3 District:                                       |        |
| 16.4 Pin Code:                                       |        |
| 17. Email:                                           |        |
| 18. Mobile Number:                                   |        |
| Educational Details                                  | Ø Edit |
| 19. Highest Educational Qualification:               |        |
| 20. Details of Qualifying Educational Qualification: |        |
| 20.1. EQ Status:                                     |        |
| 20.2. Passing Year:                                  |        |
| 20.3. State/ UT of Board:                            |        |
|                                                      |        |
| 20.4. Name of Board:                                 |        |
| 20.5. Roll Number:                                   |        |