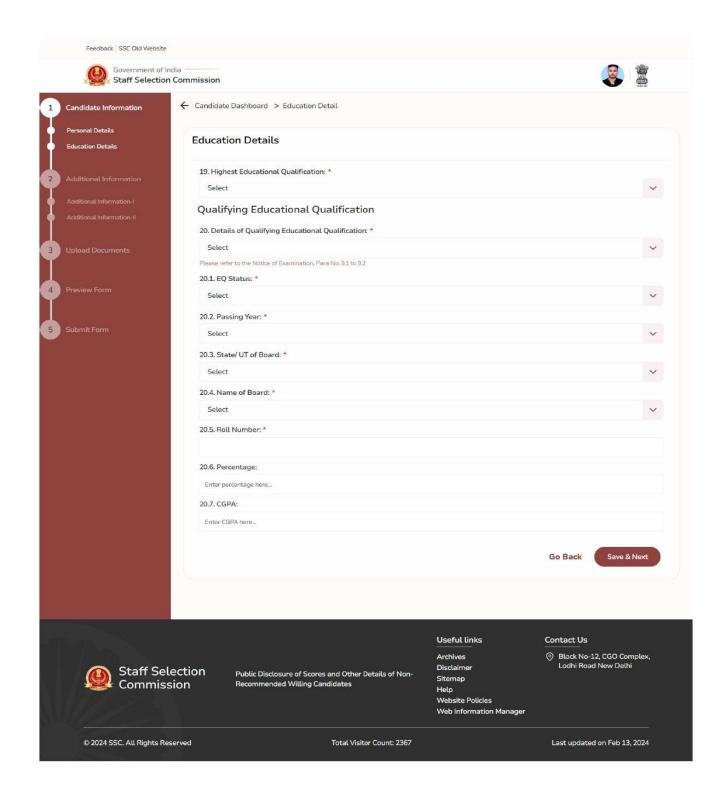

# 1. Candidate Information: Personal Details:



### **Educational Details:**



# 2. Additional Information: Additional Information I:



## **Additional Information II:**



## 3. Upload Documents:



### 4. Preview Form



| 14. Matriculation (10th Class) Roll No.:             |        |
|------------------------------------------------------|--------|
| 15.1. Permanent Address:                             |        |
| 15.2 State:                                          |        |
| 15.3 District:                                       |        |
| 15.4 Pin Code:                                       |        |
| 451 Communications Address                           |        |
| 16.1. Correspondence Address:                        |        |
| 16.2. State:                                         |        |
| 16.3 District:                                       |