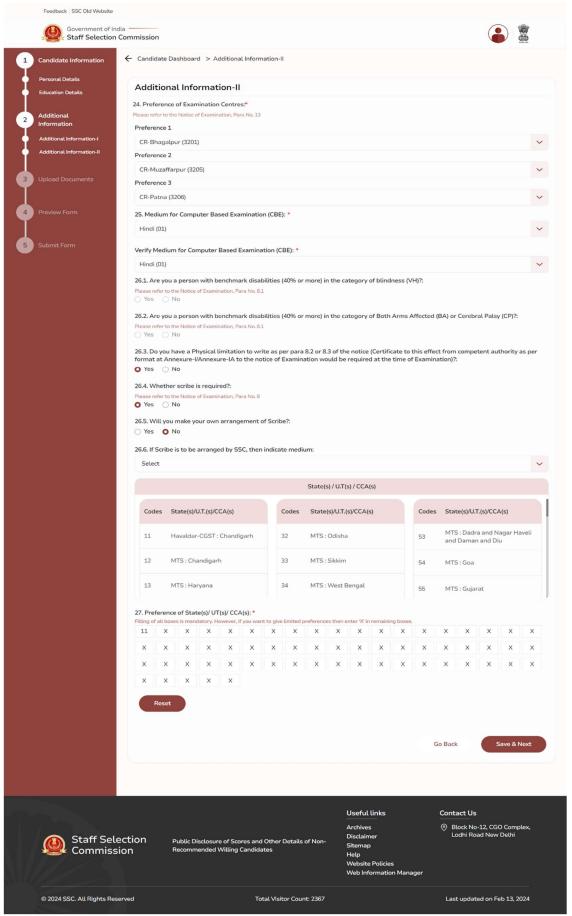

# 1. Candidate Information: Personal Details:



### **Educational Details:**



# 2. Additional Information: Additional Information I:



## **Additional Information II:**



## 3. Upload Documents:



### 4. Preview Form



| 14. Matriculation (10th Class) Roll No.:             |        |
|------------------------------------------------------|--------|
| 15.1. Permanent Address:                             |        |
| 15.2 State:                                          |        |
| 15.3 District:                                       |        |
| 15.4 Pin Code:                                       |        |
| 451 Communications Address                           |        |
| 16.1. Correspondence Address:                        |        |
| 16.2. State:                                         |        |
| 16.3 District:                                       |        |
| 16.4 Pin Code:                                       |        |
| 17. Email: