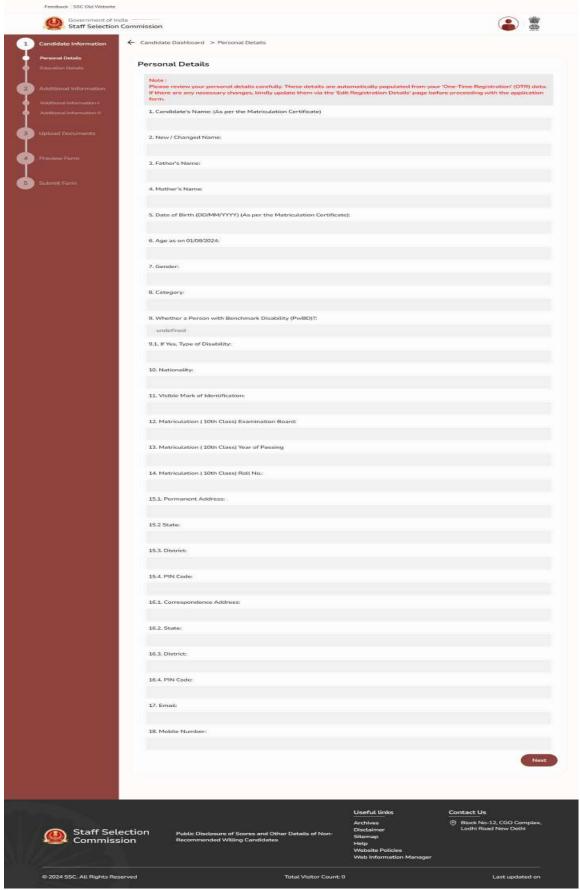

# 1. Candidate Information: Personal Details:



### **Educational Details:**



# 2. Additional Information: Additional Information I:



## **Additional Information II:**



## 3. Upload Documents:



### 4. Preview Form



| 14. Matriculation (10th Class) Roll No.:             |        |
|------------------------------------------------------|--------|
| 15.1. Permanent Address:                             |        |
| 15.2 State:                                          |        |
| 15.3 District:                                       |        |
| 15.4 Pin Code:                                       |        |
| 451 Communications Address                           |        |
| 16.1. Correspondence Address:                        |        |
| 16.2. State:                                         |        |
| 16.3 District: