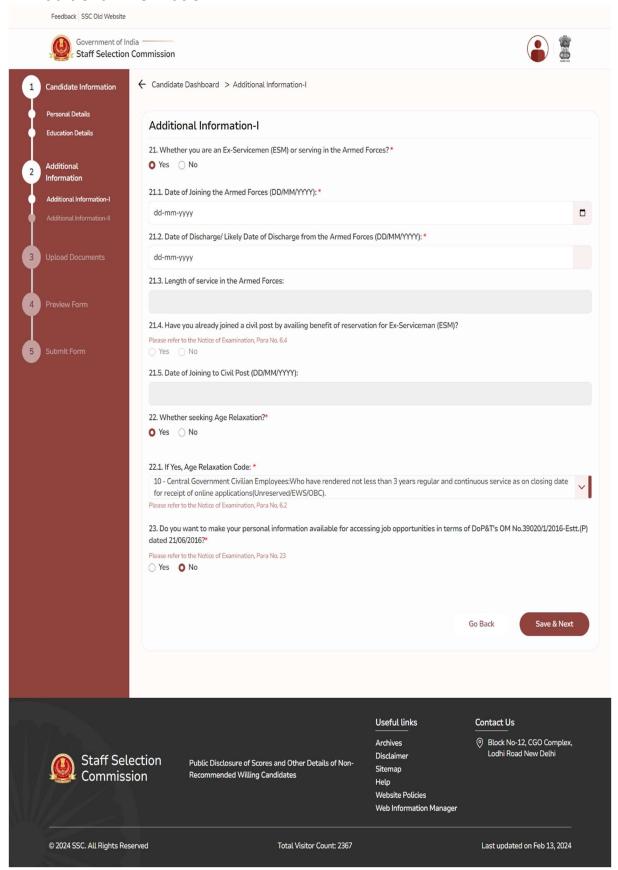

# 1. Candidate Information: Personal Details:



### **Educational Details:**



# 2. Additional Information: Additional Information I:



## **Additional Information II:**



## 3. Upload Documents:



### 4. Preview Form



| 14. Matriculation (10th Class) Roll No.:             |        |
|------------------------------------------------------|--------|
| 15.1. Permanent Address:                             |        |
| 15.2 State:                                          |        |
| 15.3 District:                                       |        |
| 15.4 Pin Code:                                       |        |
| 451 Communications Address                           |        |
| 16.1. Correspondence Address:                        |        |
| 16.2. State:                                         |        |
| 16.3 District:                                       |        |
| 16.4 Pin Code: